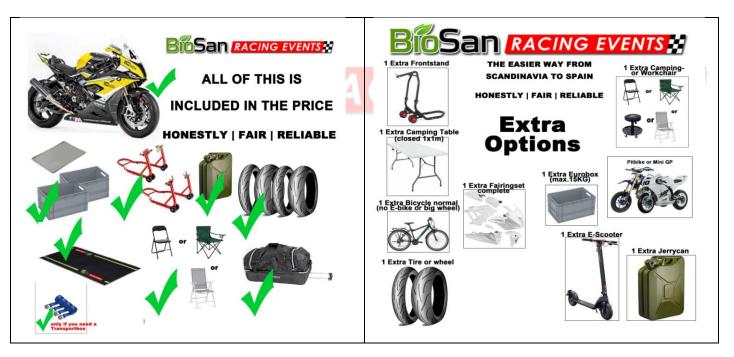

## Transport Motobike & Equipment Stand 10/2024

Here your list what you have included, it makes no difference whether in a Transportbox or via BioSan-Truck:

- 1 Motorcycle (empty motorcycle for petrol and disconnect battery) A must
   (Possibly empty the cooler of water, depending on how cold it gets) Your choice
- Safety equipment such as suit, helmet, gloves and boots, etc. Perfect in a Bag! (sign it on a Sticker with your Fullname)
- 2 Motorcycle Stands/Lifters, NO Central-stand (sign it on a Sticker with your Fullname)
- 2 sets of extra tires (or 4 tires) (apply your name, initials or motorcycle number with tire crayons) A must
- 1 can of petrol up to a maximum of 20 liters or 1 jerrycan (must be empty) (sign it on a Sticker with your Fullname)
- 4 pcs transport-belts (only if you have a transportbox) A must
- 2 Boxes of 60 x 40 x 32 cm (your name is applied to the boxes) A must (sign it on a Sticker with your Fullname)
- 1 Environment mat (Oil-mat) roll it and sign it on a Sticker with your Fullname

All this is included of our Transportprice

You have more? Click here