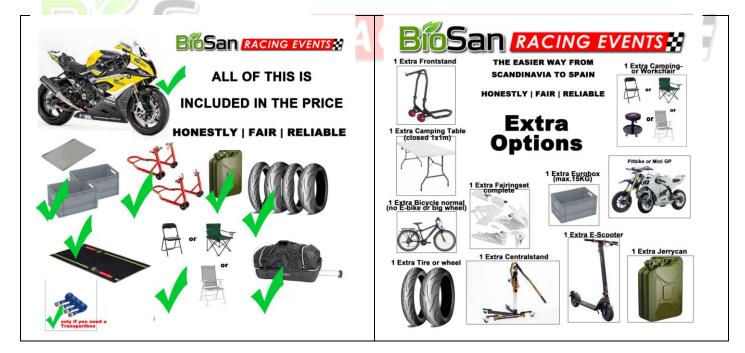

## Transport Motobike & Equipment 2023/2024

Here your list what you have included, it makes no difference whether in a Transportbox or via BioSan-Truck:

- 1 Motorcycle (empty motorcycle for petrol and disconnect battery) A must (Possibly empty the cooler of water, depending on how cold it gets) Your choice
- Safety equipment such as suit, helmet, gloves and boots, etc. Perfect in a Bag! (sign it on a Sticker with your Fullname)
- 2 Motorcycle Stands/Lifters, NO Central-stand (sign it on a Sticker with your Fullname)
- 2 sets of extra tires (or 4 tires) (apply your name, initials or motorcycle number with tire crayons) A must
- 1 can of petrol up to a maximum of 20 liters or 1 jerrycan (must be empty) (sign it on a Sticker with your Fullname)
- 4 pcs transport-belts (only if you have a transportbox) A must
- 2 Boxes of 60 x 40 x 32 cm (your name is applied to the boxes) A must (sign it on a Sticker with your Fullname)
- 1 Environment mat (Oil-mat) roll it and sign it on a Sticker with your Fullname

## All this is included of our Transportprice

## You have more? Click here

| 2                                       | BioSan RA                                                                                                         | CING                                    | EVENTS 📕                                |
|-----------------------------------------|-------------------------------------------------------------------------------------------------------------------|-----------------------------------------|-----------------------------------------|
| Handover Protocol (Blockletters please) |                                                                                                                   |                                         |                                         |
| Nai                                     | ame, 1.Surname, 2.Surname:                                                                                        |                                         |                                         |
|                                         |                                                                                                                   |                                         |                                         |
| Pho                                     | none:                                                                                                             | Mail:                                   |                                         |
|                                         | <ul> <li>- 1 Motorcycle (empty motorcycle for petrol and disco</li> </ul>                                         | onnect battery) A must                  |                                         |
|                                         | (Possibly empty the cooler of water, dependin                                                                     |                                         | our choice                              |
|                                         | Racebike Model                                                                                                    |                                         |                                         |
|                                         | Framenumber (if you have)                                                                                         |                                         |                                         |
|                                         | <ul> <li>Safety equipment such as suit, helmet, gloves and bo</li> </ul>                                          | oots, etc. ALL in a BAG! (s             | ign it on a Sticker with your Fullname) |
|                                         | <ul> <li>- 2 Motorcycle Stands/Lifters, NO Central-stand (sign it on a</li> </ul>                                 | a Sticker with your Fullnam             | e)                                      |
|                                         | > - 2 sets of extra tires (or 4 tires) (apply your fullname v                                                     | vith tire crayons) <mark>A mus</mark> t | EVENTS 🛃                                |
|                                         | sets of extra wheels /used tires,unuse t                                                                          | ires                                    |                                         |
| $\Longrightarrow$                       | $^{>}$ - 1 can of petrol up to a maximum of 20 liters or 1 jerry                                                  | ycan <mark>(must be empty)</mark> (s    | ign it on a Sticker with your Fullname) |
|                                         | Yes No                                                                                                            |                                         |                                         |
| $\Longrightarrow$                       | > - 4 pcs transport-belts (only if you have a transportbox                                                        | ) A must                                |                                         |
| $\Longrightarrow$                       | - 2 Boxes of 60 x 40 x 32 cm (your name is applied to the boxes) A must (sign it on a Sticker with your Fullname) |                                         |                                         |
|                                         | Boxes , 1 folding chair                                                                                           |                                         |                                         |
| $\Rightarrow$                           | EXTRA's Select and <u>Choose the Extras</u> , what you need,                                                      | in the Shop, please. If y               | ou have an extra wish, ask us!          |
|                                         | Pick-up Date:                                                                                                     |                                         |                                         |
|                                         | Signature upon Pick-up:                                                                                           | Signature upon Pick-up:                 |                                         |
|                                         | Client                                                                                                            |                                         | Team Biosan                             |